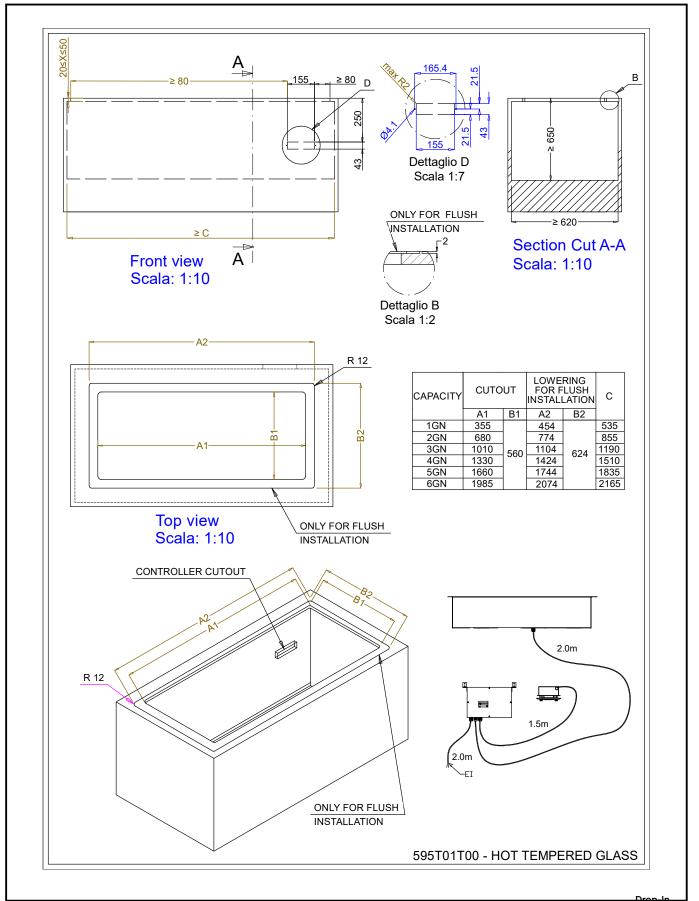

#### Item No.

Designed to be positioned in flush installation providing improved cleanability and suitable for modern design installations. Designed to serve the food in plates, casseroles, pans. Electronic overheating protection. Digital control with temperature display with precise adjustment (0,1°C). Fully compliant HACCP digital controls include visible alarms. Special design etched foil heating elements to maximize heat transmission on the surface for having the same temperature on the whole surface. Ideal for elegant buffet to display warm food, such as pizza, bun, etc. thanks to the extended surface top. It comes with stylish black coloured tempered heated glass with integrated etched foil elements and stainless steel framed. AISI 304 Stainless steel frame with rounded corners to facilitate cleaning operations. Heating elements connected to the bottom include safety thermostat. Food introduced at the correct temperature maintains its core temperature according to Afnor Standards.

### **Main Features**

- Electronic overheating protection.
- Precise temperature control and setting at 0,1°C.
- As standard the product comes with digitally controlled thermostat which is in line of HACCP norms and provides visual alarm as a warning of the increasing or decreasing temperatures.
- Designed to serve the food in plates, casseroles, pans
- It comes with stylish black coloured tempered heated glass with integrated etched foil elements and stainless steel framed.
- Special design etched foil heating elements to maximize heat transmission on the surface for having the same temperature on the whole surface.
- Ideal for elegant buffet to display warm food, such as pizza, bun, etc. thanks to the extended surface top.
- CB and CE certifed by a third party notified body.
- Designed to be positioned in flush installation providing improved cleanability and suitable for modern design installations.
- Available drop-in dimensions: 1, 2, 3, 4, 5, 6 GN.
- Food introduced at the correct temperature maintains its core temperature according to Afnor Standards.