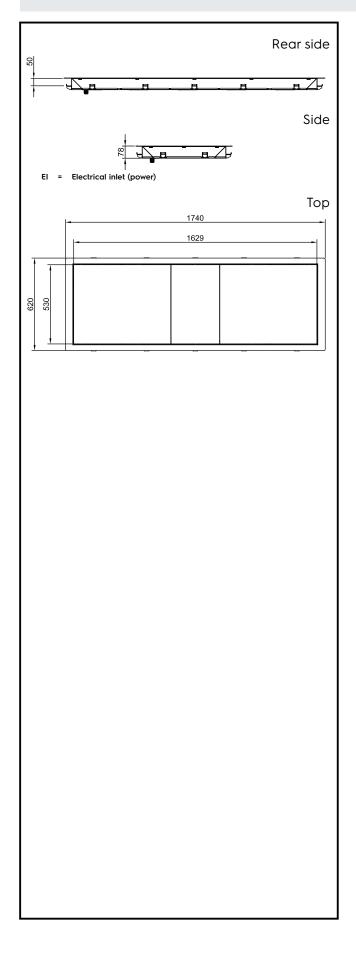

#### Electric

| Supply voltage:                          |                                        |
|------------------------------------------|----------------------------------------|
| 341018 (D04H5)<br>Electrical power max.: | 220-240 V/1N ph/50/60<br>Hz<br>1.47 kW |
| Key Information:                         |                                        |
| External dimensions,<br>Width:           | 1740 mm                                |
| External dimensions,<br>Depth:           | 620 mm                                 |
| External dimensions,<br>Height:          | 80 mm                                  |
| Net weight:                              | 31.7 kg                                |
| Shipping weight:                         | 62 kg                                  |
| Shipping height:                         | 50 mm                                  |
| Shipping width:                          | 660 mm                                 |
| Shipping depth:                          | 1780 mm                                |
| Shipping volume:                         | 0.06 m³                                |
| Set temperature:                         | +105 / +115 °C                         |
| Sustainability                           |                                        |
| Noise level:                             | 0 dBA                                  |